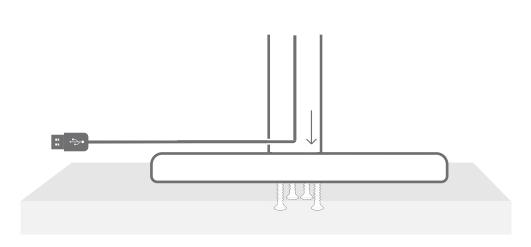

# **Free Stand Base Power Option**

**Box Inclusion:** 

4x Bolts

6kg Baseplate

**STEP 1:** Connect the Base Freestanding to the Stem using the four bolts provided, tightening from underneath.