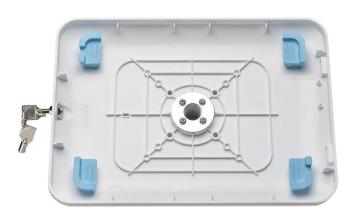

#### **Secure Enclosure**

Each enclosure is secured together by a high quality key and barrel.

### **Push To Lock**

To complete the setup of your kiosk and ensure your device is secure, make sure to push in the lock-pin. To unlock use the 2 keys provided.

Please note: The Pair of Keys are use to unlock the kiosk.