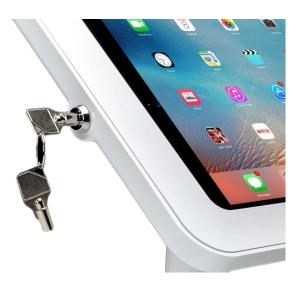

#### **Secure Enclosure**

Each enclosure is secured together by a high quality key and barrel.

### **Push To Lock**

To complete the setup of your kiosk and ensure your device is secure, make sure to push in the lock-pin. To unlock use the 2 keys provided.

Please note: The Pair of Keys are use to unlock the kiosk.