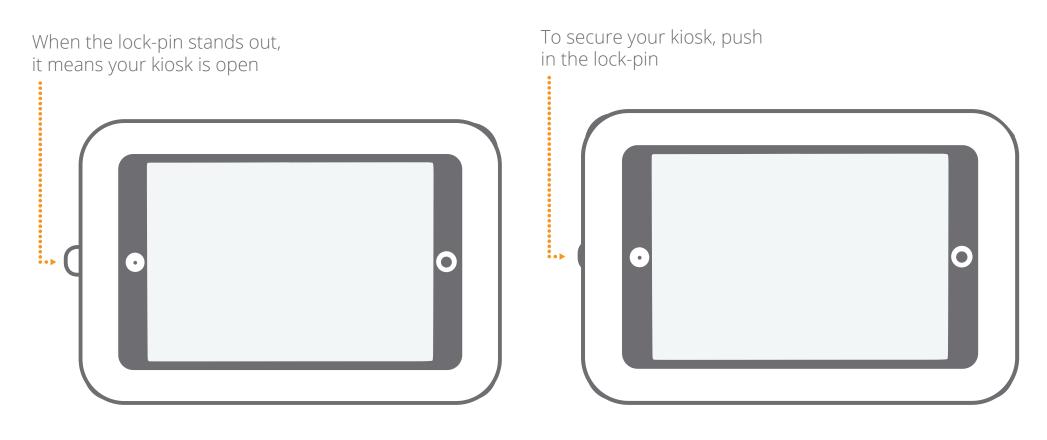

### **Push To Lock**

To complete the setup of your kiosk and ensure your device is secure, make sure to push in the lock-pin. To unlock use the 2 keys provided.

Please note: The Pair of Keys are use to unlock the kiosk.