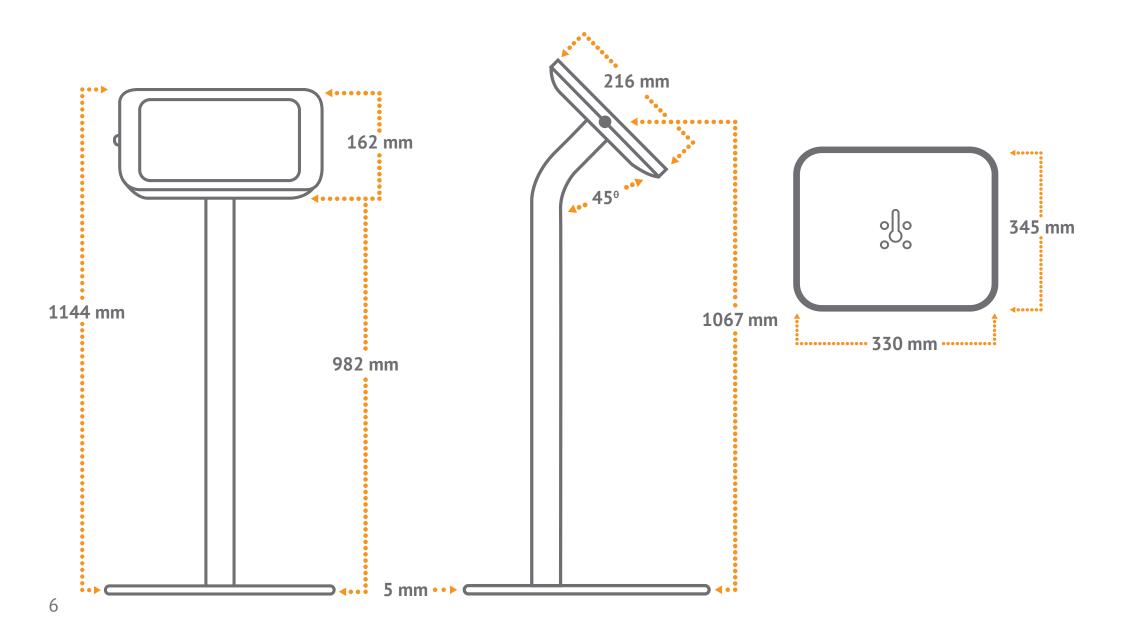

Can be mounted in landscape or portrait mode.
- Tamper proof tubular lock with 2 keys.
- Kensington lock point for optional extended security.
   Radio-transparent chassis for Wi-Fi, Bluetooth, 3/4G, and NFC.
- Comes with a 6kg Metal base plate.
- Cable Free Display.
- Available in Both Black and White.

# **Key Features**



#### **Secure Enclosure**

Each enclosure is secured together by a high quality key and barrel.



#### **Ground Support**

Built from strong high grade aluminium alloy to support and secure your tablet.



#### **Future Proofing**

Easily accommodate new tablet models by replacing the "old" blue rubber kits (and acrylic faceplate).

### What's In The Box



## **Dimension Enclosures**



## **Dimensions Floorstand**

The measurements below are for 9-11 enclosures.



#### **Installation Guide**

**STEP 1:** Attach the Case to the Stem by using the four bolts and the mounting washer to join together.



**STEP 2:** Firmly insert each of the four Fit Kit rubber corner pieces into the case by aligning with the Positioning Pins.



# **Insert Ipad or Tablet**

**STEP 1:** Connect the charge cable to the tablet, then insert your tablet into the Fit Kit corner pieces. It should sit neat and snug.

**STEP 2:** First, peel the brown protective seal from one side of the Access Cover. Then insert the Access Cover over the top of your tablet with the black, shiny side facing up.





# **Attach The Faceplate**

The last step is to lock-down the Metal Face Cover to secure and protect your tablet. First, position the two Fixing Hooks into the Case (opposite side