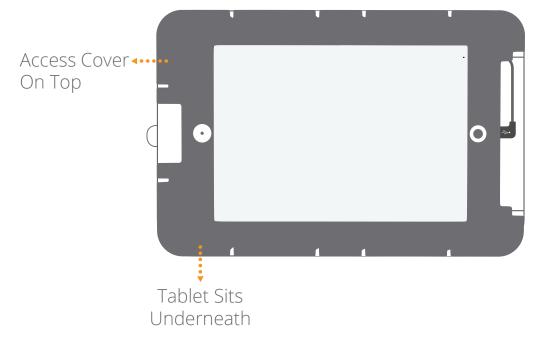

# **Insert Ipad or Tablet**

**STEP 1:** Connect the charge cable to the tablet, then insert your tablet into the Fit Kit corner pieces. It should sit neat and snug.

**STEP 2:** First, peel the brown protective seal from one side of the Access Cover. Then insert the Access Cover over the top of your tablet with the black, shiny side facing up.

# **Attach The Faceplate**

The last step is to lock-down the Metal Face Cover to secure and protect your tablet. First, position the two Fixing Hooks into the Case (opposite side of the Key Lock). Then pop in the other end. The Faceplate should click into the Case and sit flush.