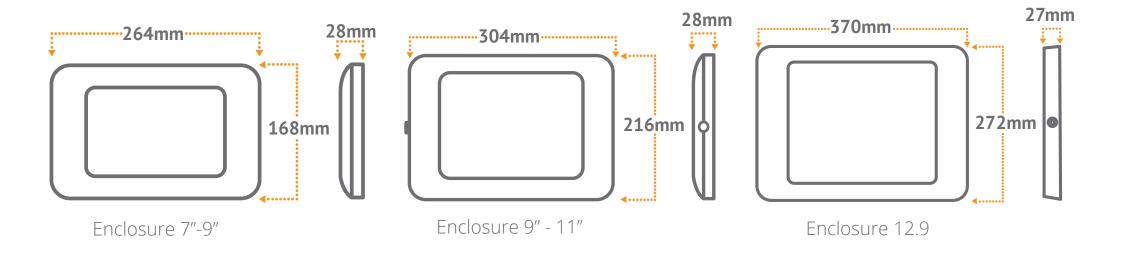

and let it interact with your clients.

- Internal specific tablet fitting kit.
- Can be mounted in landscape or portrait mode.
- Tamper proof tubular lock with 2 keys.
- Kensington lock point for optional extended security.
   Radio-transparent chassis for Wi-Fi, Bluetooth, 3/4G, and NFC.
- Comes with a 6kg Metal base plate.
- Cable Free Display.
- Available in Both Black and White.

# **Key Features**



#### **Secure Enclosure**

Each enclosure is secured together by a high quality key and barrel.



#### **Ground Support**

Built from strong high grade aluminium alloy to support and secure your tablet.



#### **Future Proofing**

Easily accommodate new tablet models by replacing the "old" blue rubber kits (and acrylic faceplate).

### What's In The Box



## **Dimension Enclosures**



## **Dimensions Floorstand**

The measurements below are for 9-11 enclosures.



#### **Installation Guide**

**STEP 1:** Attach the Case to the Stem by using the four bolts and the mounting washer to join together.



**STEP 2:** Firmly insert each of the four Fit Kit rubber corner pieces into the case by aligning with the Positioning Pins.



# **Insert Ipad or Tablet**

**STEP 1:** Connect the charge cable to the tablet, then insert your tablet into the Fit Kit corner pieces. It should sit neat and snug.

**STEP 2:** First, peel the brown protective seal from one side of the Access Cover. Then insert the Access Cover over the top of your tablet with the black, shiny side facing up.





# **Attach The Faceplate**

The last step is to lock-down the Metal Face Cover to secure and protec