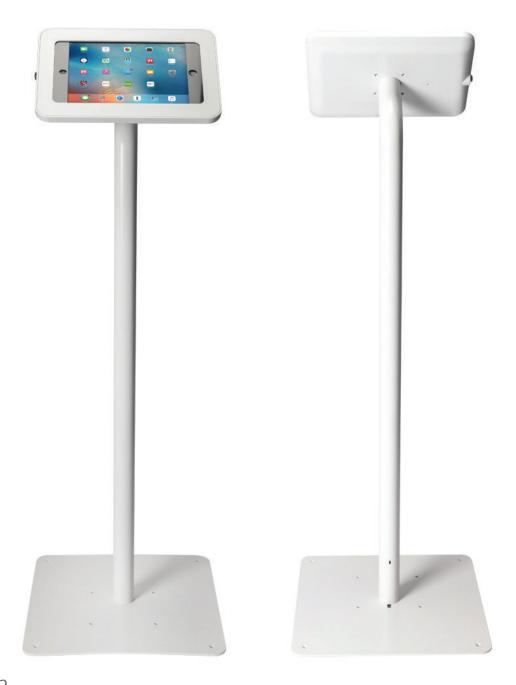

## **Dimensions Floorstand**

The measurements below are for 9-11 enclosures.

# **Free Stand Base Power Option**

**Box Inclusion:** 

4x Bolts

6kg Baseplate

**STEP 1:** Connect the Base Freestanding to the Stem using the four bolts provided, tightening from underneath.