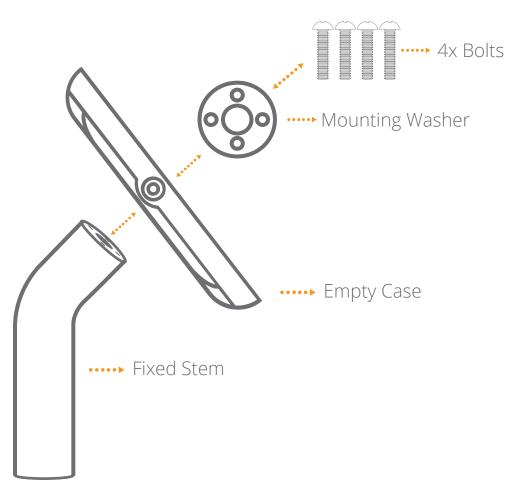

### What's In The Box

#### **Installation Guide**

**STEP 1:** Attach the Case to the Stem by using the four bolts and the mounting washer to join together.

**STEP 2:** Firmly insert each of the four Fit Kit rubber corner pieces into the case by aligning with the Positioning Pins.