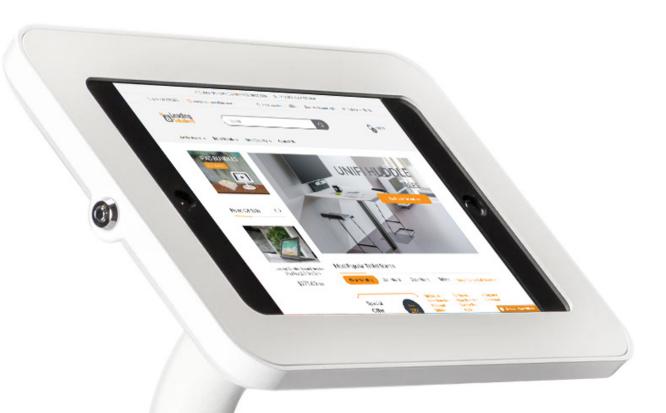

#### **Tab Secure Floor Stand**

Secure your tablet in style with the Tab Secure Tablet stands. This desk mounted solution allows you to mount any tablet on any surface. Help your customers to help themselves when things get busy; put your tablets to work as an engaging tool and let it interact with your clients.

- Internal specific tablet fitting kit.
- Can be mounted in landscape or portrait mode.
- Tamper proof tubular lock with 2 keys.
- Kensington lock point for optional extended security.
   Radio-transparent chassis for Wi-Fi, Bluetooth, 3/4G, and NFC.
- Comes with a 6kg Metal base plate.
- Cable Free Display.
- Available in Both Black and White.

#### **Secure Enclosure**

Each enclosure is secured together by a high quality key and barrel.