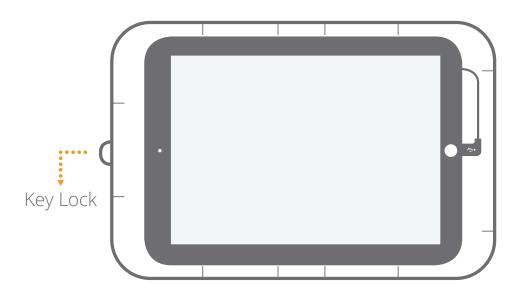

# **Insert Ipad or Tablet**

**STEP 1:** Connect the charge cable to the tablet, then insert your tablet into the Fit Kit corner pieces. It should sit neat and snug.

**STEP 2:** First, peel the brown protective seal from one side of the Access Cover. Then insert the Access Cover over the top of your tablet with the black, shiny side facing up.

### **Push To Lock**

To complete the setup of your kiosk and ensure your device is secure, make sure to push in the lock-pin. To unlock use the 2 keys provided.

Please note: The Pair of Keys are use to unlock the kiosk.