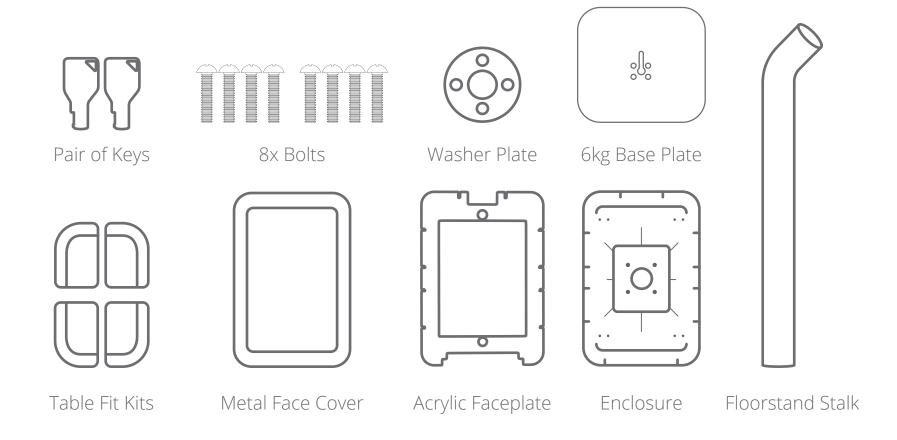

ts to work as an engaging tool and let it interact with your clients.

- Internal specific tablet fitting kit.
- Can be mounted in landscape or portrait mode.
- Tamper proof tubular lock with 2 keys.
- Kensington lock point for optional extended security.
   Radio-transparent chassis for Wi-Fi, Bluetooth, 3/4G, and NFC.
- Comes with a 6kg Metal base plate.
- Cable Free Display.
- Available in Both Black and White.

# **Key Features**



#### **Secure Enclosure**

Each enclosure is secured together by a high quality key and barrel.



#### **Ground Support**

Built from strong high grade aluminium alloy to support and secure your tablet.



#### **Future Proofing**

Easily accommodate new tablet models by replacing the "old" blue rubber kits (and acrylic faceplate).

### What's In The Box



## **Dimension Enclosures**



## **Dimensions Floorstand**

The measurements below are for 9-11 enclosures.



#### **Installation Guide**

**STEP 1:** Attach the Case to the Stem by using the four bolts and the mounting washer to join together.



**STEP 2:** Firmly insert each of the four Fit Kit rubber corner pieces into the case by aligning with the Positioning Pins.



# **Insert Ipad or Tablet**

**STEP 1:** Connect the charge cable to the tablet, then insert your tablet into the Fit Kit corner pieces. It should sit neat and snug.

**STEP 2:** First, peel the brown protective seal from one side of the Access Cover. Then insert the Access Cover over the top of your tablet with the black, shiny side facing up.





# **Attach The Faceplate**

The last step is to lock-down the Metal