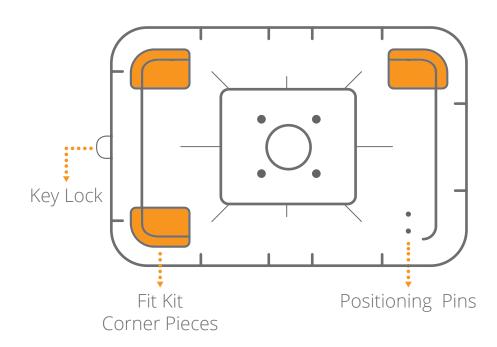

#### **Installation Guide**

**STEP 1:** Attach the Case to the Stem by using the four bolts and the mounting washer to join together.

**STEP 2:** Firmly insert each of the four Fit Kit rubber corner pieces into the case by aligning with the Positioning Pins.