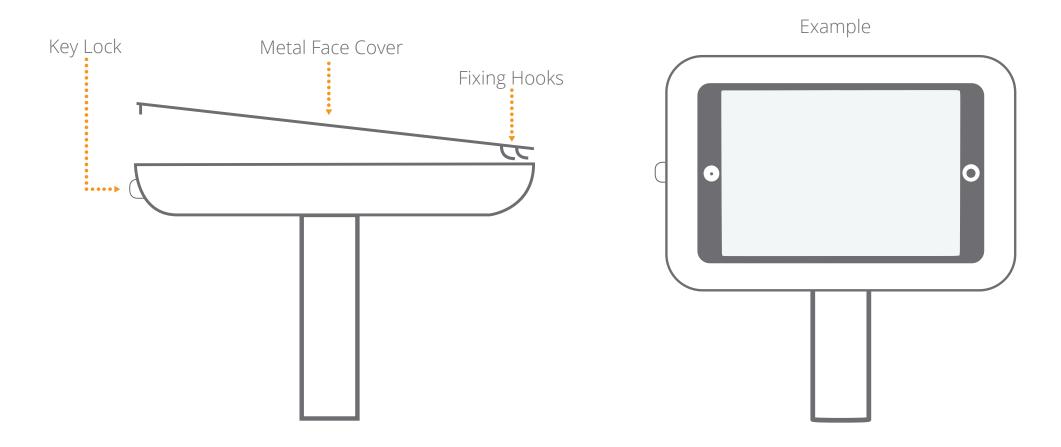

# **Attach The Faceplate**

The last step is to lock-down the Metal Face Cover to secure and protect your tablet. First, position the two Fixing Hooks into the Case (opposite side of the Key Lock). Then pop in the other end. The Faceplate should click into the Case and sit flush.

#### **Secure Enclosure**

Each enclosure is secured together by a high quality key and barrel.