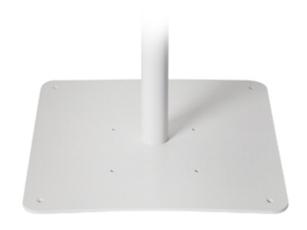

# **Free Stand Base Power Option**

**Box Inclusion:** 

4x Bolts

6kg Baseplate

**STEP 1:** Connect the Base Freestanding to the Stem using the four bolts provided, tightening from underneath.